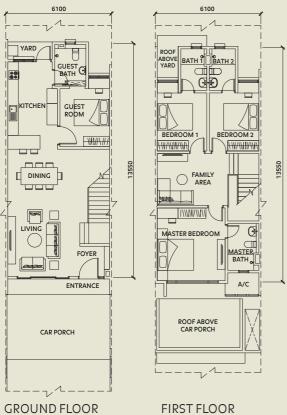

FREEHOLD | 20' x 75' | 2-STOREY TERRACE HOMES

Lifetime Generation Homes







Preserving Memories

Azira's open plan layout is inspired by modern living to suit your lifestyle needs, allowing you to appreciate the things that matter most in life—cherished quality time with your family.



### Home Design Principles

Presenting a unique approach to modern urban living with a focus on sustainability, Bandar Bukit Raja homes feature specially crafted design principles to offer an elevation of everyday living.









Natural Ventilation

Natural Lighting

In Harmony With Nature

Multi-Generational Homes





Jalan Sungai Puloh

## **TYPE**

Built Up: 1,901 sqft

# **TYPE**

Built Up: 2,130 sqft







**GROUND FLOOR** 

FIRST FLOOR

### **TYPE** C1/C2

**CORNER LOT** 

E3 **SPECIAL END LOT** 

> Built Up: 2,275 sqft



**GROUND FLOOR** 

FIRST FLOOR

### **SPECIFICATIONS**

| Structure                             |                               | : Concrete                           |                          |                                |
|---------------------------------------|-------------------------------|--------------------------------------|--------------------------|--------------------------------|
| Wall                                  |                               | : Masonry                            |                          |                                |
| Roof Covering                         |                               | : Roof Tiles / Concrete /