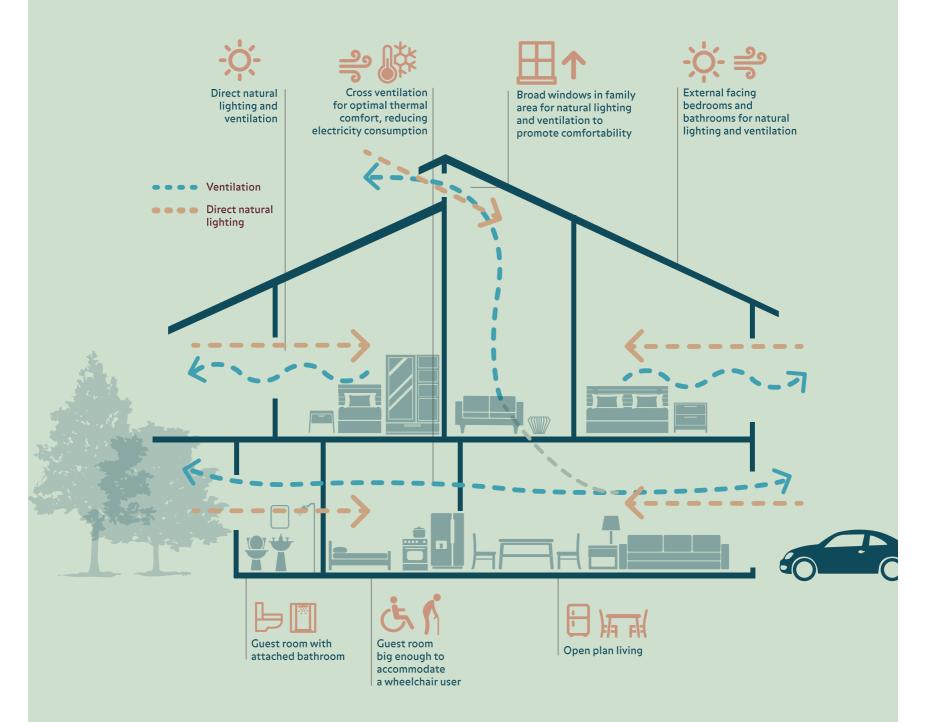

### Home Design Principles

Presenting a unique approach to modern urban living with a focus on sustainability, Bandar Bukit Raja homes feature specially crafted design principles to offer an elevation of everyday living.

Natural Ventilation

Natural Lighting

In Harmony With Nature

Multi-Generational Homes

Jalan Sungai Puloh