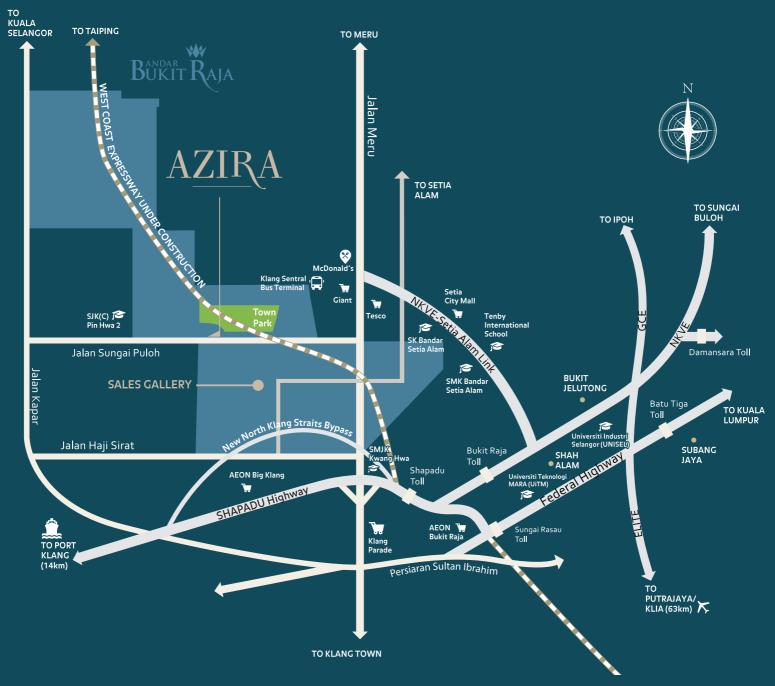

For enquiries, please call or visit us at:

**Bandar Bukit Raja Sales Gallery** Jalan Gamelan 1E, Bandar Bukit Raja, 41200 Klang, Selangor Open daily from 9.30am - 6.30pm (including public holidays)

Tel 603 3361 7288 Fax 603 3361 7200 GPS Coordinates 3.086801, 101.432412