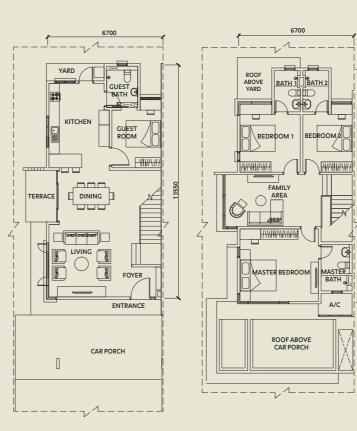

### **TYPE** C1/C2

**CORNER LOT** 

E3 **SPECIAL END LOT** 

> Built Up: 2,275 sqft

**GROUND FLOOR** 

FIRST FLOOR