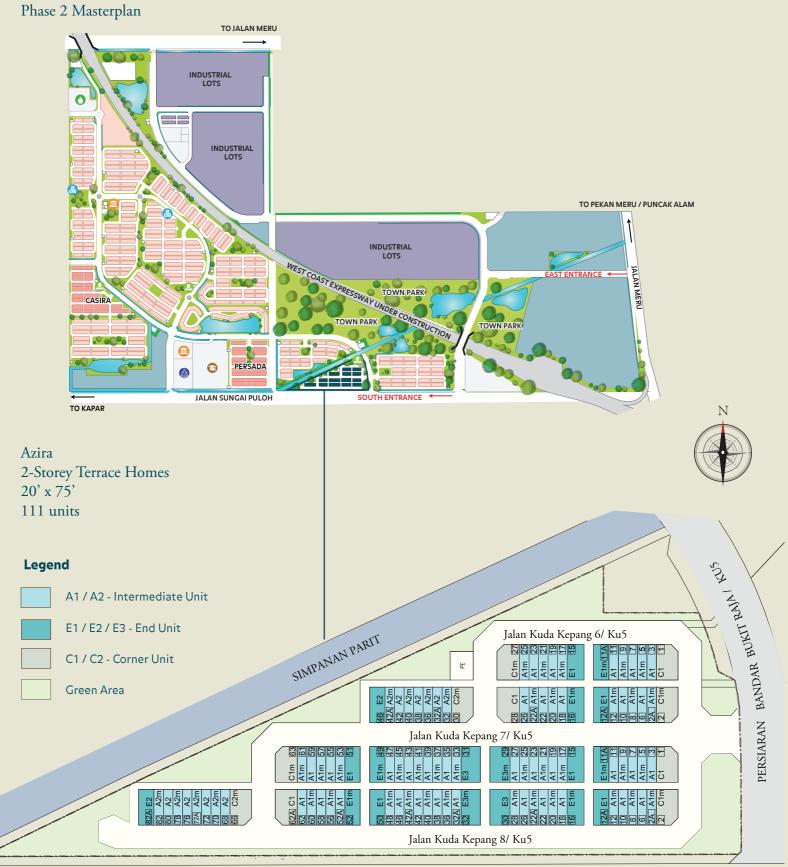

FREEHOLD | 20' x 75' | 2-STOREY TERRACE HOMES

Lifetime Generation Homes

Preserving Memories

Azira's open plan layout is inspired by modern living to suit your lifestyle needs, allowing you to appreciate the things that matter most in life—cherished quality time with your family.

Natural Ventilation

Natural Lighting

In Harmony With Nature

Multi-Generational Homes

Jalan Sungai Puloh

03 3361 7288 1800 88 1118 www.simedarbyproperty.com

AZIRA • No. of Units: 111 units • Type: Double Storey Link Houses • Expected Date of Completion: Jan 2020 • Land: Free from Encumbrances • Tenure of Land: Freehold • Developer's License No.: 3927-135/12-2019/01036 (L) • Validity: 09.12.2017 – 08.12.2019 • Advertising & Sales Permit No.: 3927-135/12-2019/01036 (P) • Validity: 09.12.2017 – 08.12.2019 • Appropriate Authority which Approves the Building Plans: Majlis Perbandaran Klang • Building Plan Reference No.: MPK/BGN-600-4/1/0110(2017) • Developed by: Sime Darby USJ Development Sdn Bhd (Co No: 56669-W), Level 10, Block G, No. 2, Jalan PJU 1A/7A, Ara Damansara, 47301 Petaling Jaya, Selangor • Selling Price: Min- RM 678,888 Max- RM 1,270,888 • 7% Bumiputera Discount (Quota applied)