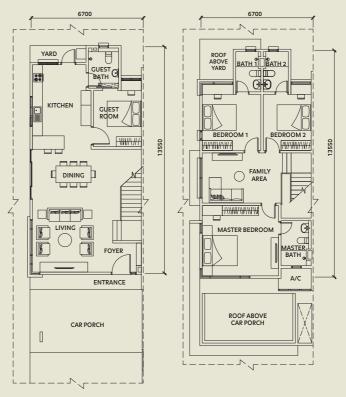

FREEHOLD | 20' x 75' | 2-STOREY TERRACE HOMES

Lifetime Generation Homes







Preserving Memories

Azira's open plan layout is inspired by modern living to suit your lifestyle needs, allowing you to appreciate the things that matter most in life—cherished quality time with your family.



### Home Design Principles

Presenting a unique approach to modern urban living with a focus on sustainability, Bandar Bukit Raja homes feature specially crafted design principles to offer an elevation of everyday living.









Natural Ventilation

Natural Lighting

In Harmony With Nature

Multi-Generational Homes





Jalan Sungai Puloh

## **TYPE**

Built Up: 1,901 sqft

# **TYPE**

Built Up: 2,130 sqft







**GROUND FLOOR** 

FIRST FLOOR

### **TYPE** C1/C2

**CORNER LOT** 

E3 **SPECIAL END LOT** 

> Built Up: 2,275 sqft



**GROUND FLOOR** 

FIRST FLOOR

### **SPECIFICATIONS**

| Structure                             |                               | : Concrete                           |                          |                                |
|---------------------------------------|-------------------------------|--------------------------------------|--------------------------|--------------------------------|
| Wall                                  |                               | : Masonry                            |                          |                                |
| Roof Covering                         |                               | : Roof Tiles / Concrete / Fla